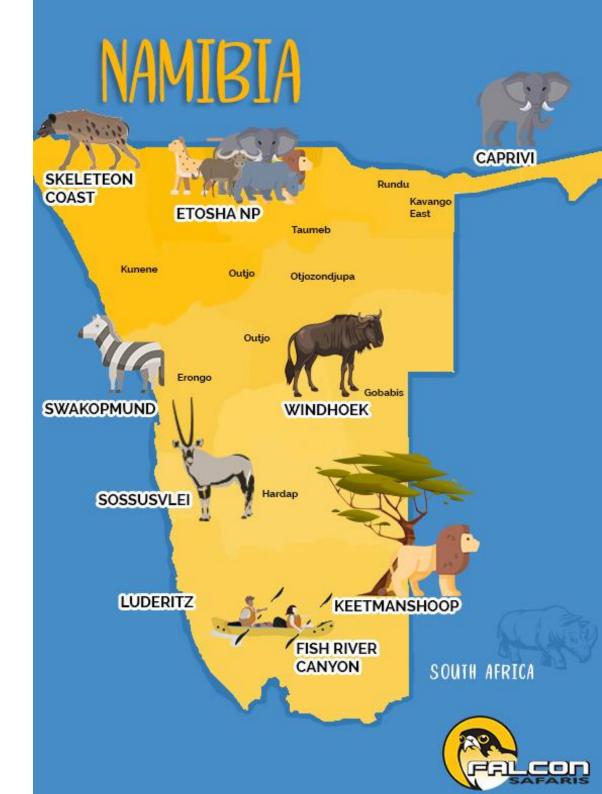

### **2 DAY NAMIB DESERT** TRAIL

See the highlights of Namibia on a weeklong road trip that offers you plenty of freedom and flexibility. You'll take a sunset safari drive on the Intu Africa Kalahari Game Reserve, see the famous Red Dunes of Sossusvlei, go on a sunrise hike through Sesriem Canyon, see German-colonial architecture in the oceanside town of Swakopmund, and more

#### DAY 1: TRAVEL TO THE NAMIB DESERT

At midday, you will meet a representative to depart for your Sossusvlei Desert Tour. Passing through the rugged Spreetshoogte Pass in Central Namibia, this steep route has stunning views of the desert and dramatic landscapes that can be delighted from the passenger window. You will spend the night at Soft Adventure Camp or at the Namib Naukluft Lodge, depending on whether you chose the Standard or Superior version of the Namib Desert Tour. Before bedtime, you will enjoy a desert dinner and reflect on your day.

An early morning Sossusvlei desert excursion and a picnic is the perfect way to start the day. You will embark on a drive through Sossusvlei, for a chance to explore the red sand dunes. On your Namibia desert excursion, your journey will take you to Sesriem and Deadvlei - meaning dead marsh- where you will get to witness the white clay pan in all its glory. Breakfast and an afternoon leisure can be delighted as soon as you return to your lodge. After lunch, you will venture on sunset excursion through the Namib Desert, within the NamNau Habitat to witness the natural marble mountains. Dinner will be served upon your return to your standard or the superior Namib Desert accommodation

#### DAY 2: SOSSUSVLEI DUNES

Start your day with a early morning walk through the mountains of NamNau Habitat with an experienced guide. The diverse species of fauna and flora can of the reserve can be explored on a bush walking safari. A hearty breakfast awaits back at the lodge. The rest of the afternoon is yours to spend at your own pace. After lunch, you will meet with your guide for a Tsondab Riverbed and Moringa Forest journey of a lifetime. You will head back to your standard or superior accommodation after a day of exploring the beautiful surroundings, where you will indulge a sumptuous African meal.

After a hearty breakfast, you will meet with your guide to depart for the coastal towns of the Namib Desert. Your journey will take you through the Gaub and Kuiseb Pass, along the stunning Naukluft Mountains. This scenic excursion can take up to 4 hours, and around 12:00 you will arrive in Swakopmund. In Swakopmund, your Namibia desert tour comes to an end. (This tour can also end and start in Windhoek)