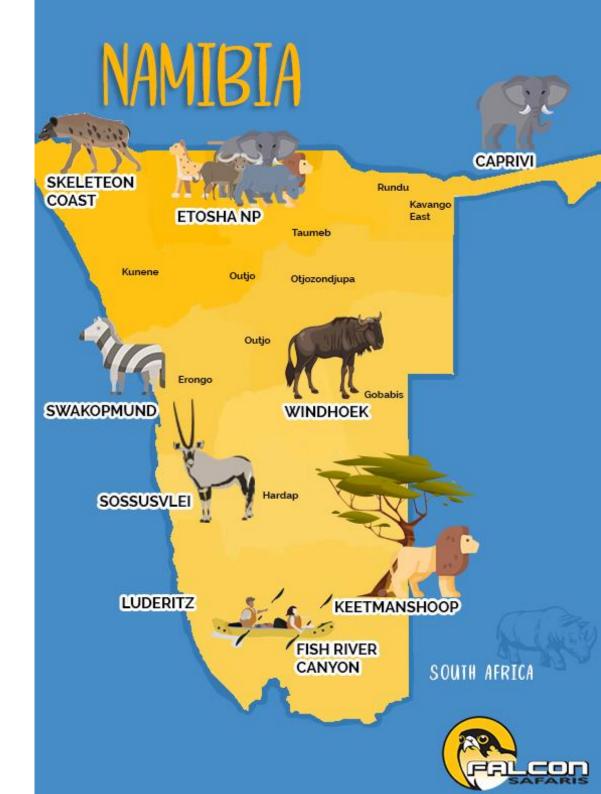

## 3 DAY ETOSH EXCURSION LUXURY

A luxury holiday allowing you to experience the beauty and diversity of Namibia. Explore some of the most remote luxury lodges in Africa, without those long bumpy hours driving from camp to camp. Start in Kunene, an exclusive safari destination that is a veritable oasis in its surroundings on the banks of the Kunene River. After that, opt for a change of scenery and embrace the desert in all its splendour in the arid Damaraland region before concluding your journey in Etosha: home to the glaring salt pan and an abundance of wildlife

### HIGHLIGHTS

- ✓ A premier safari in the Onguma Game Reserve, bordering Etosha.
- ✓ An opportunity to spot the unique desert adapted elephants and rhino of Damaraland.
- √ Visit one of the largest and most important concentrations of rock art at Twyfelfontein.
- ✓ Excellent star gazing is on offer in the Namibrand Nature Reserve, Africa's first International Dark Sky Reserve

#### **DAY 1-2:**

In Day 1 & 2 Etosha National Park Ongava Lodge FI You will be met by a representative from the transfer company on arrival and transferred to Eros Airport

#### **DAY 3:**

You will then meet with our representative to hand over your travel documents Check in at 10:00am for your flight and briefing before taking to the Namibian skies Seat on Etosha Taxi from Windhoek - Etosha (ETD - 10:30am) Road transfer to the lodge on arrival (ETA - 11:30am)

#### Includes:

- ✓ All Meals, Twice Daily Scheduled Activities, Park Fees, Laundry & Local Branded Drinks Etosha Is One Of Africa's Great Game Parks. With 114 Species Of Mammal And 340 Species Of Birds You Are Sure To See A Great Variety Of Wildlife On Your Safari 3 Windhoek END
- ✓ After Breakfast And The Morning At Leisure, You Will Road Transfer To The Airstrip For Your Departure
- ✓ The Exact Time To Be Advised By Reception. Seat On Etosha Taxi From Etosha – Windhoek (ETD – 13:00pm) (ETA At Windhoek International Airport – 15:15pm) End Of Services