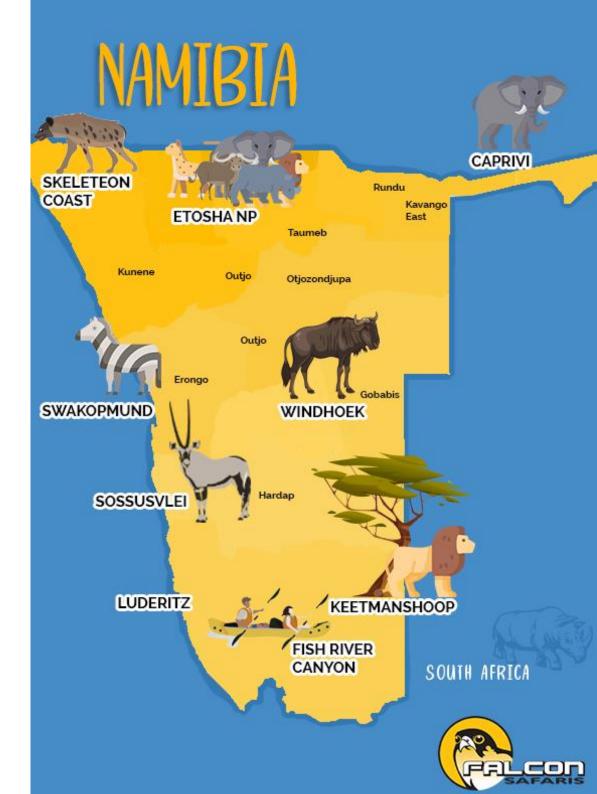

### 3 DAY ETOSHA FLY IN SAFARI LUXURY

On this Namibia safari, fly between destinations and stay in some of Namibia's most remote and luxurious properties. You'll begin with a light aircraft flight from Windhoek into a private reserve within the Namib Dessert. Next it is on to the remote and spectacular Hoanib Skeleton Coast Camp on the edge of Skeleton Coast National Park. Your Namibian adventure ends in style at the incredible Serra Cafema, in the land of the Himba people.

#### **HIGHLIGHTS**

- ✓ Sossusvlei dunes the highest free-standing dunes in the world
- ✓ Dramatic Damaraland with its geological phenomena and desert-adapted wildlife
- ✓ Etosha National Park, one of the most ancient, game-rich parks in Africa
- √ Flying between camps allows you to cover enormous distances.
- ✓ Excellent mix of highlights for first-time and seasoned visitors to Namibia
- ✓ Luxury safari camps set in enormous private concessions