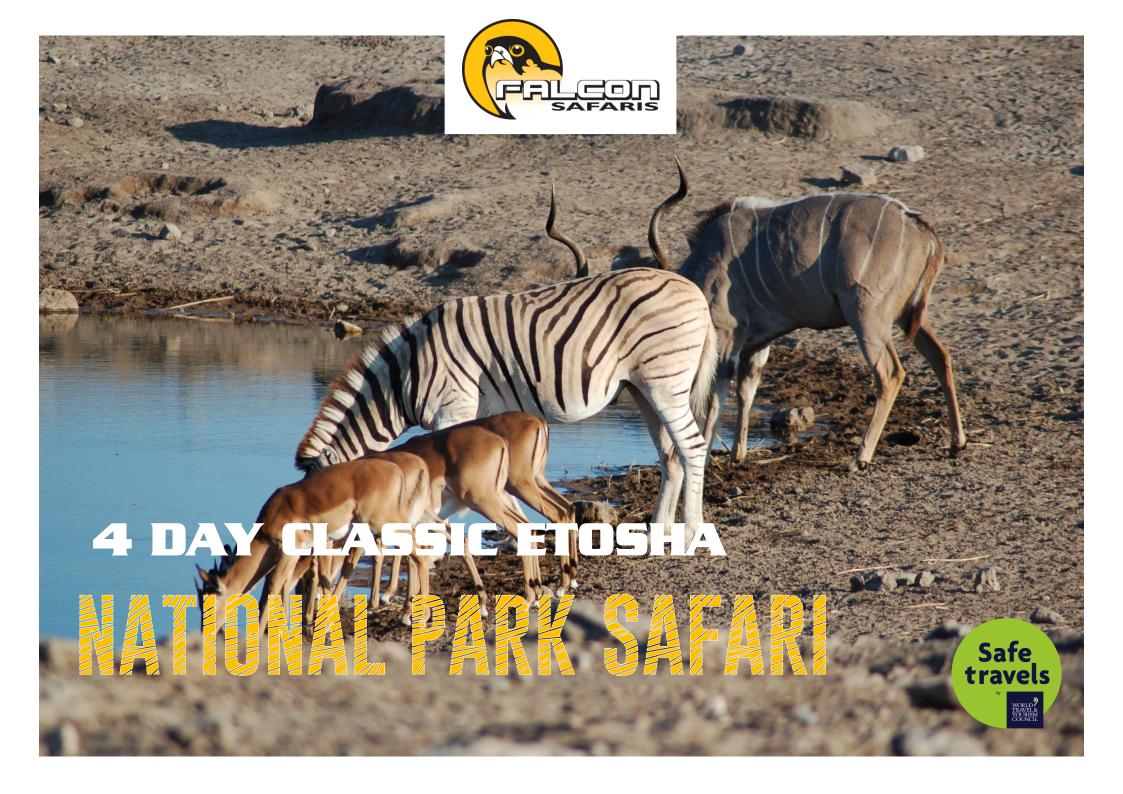

# 4 DAY- CLASSIC ETOSHA NATIONAL PARK SAFARI

Expected Namibia Safari Vacation Package Experience: Accommodation: Rest camps Activities: Game viewing, game drives, birding, waterhole visits, swimming, craft market shopping Destinations: Windhoek, Otjiwarongo, Etosha National Park (Okaukuejo, Halali / Namutoni), Okahandja

### **DAY 2:**

Halali, Etosha National Park Early morning and late afternoon game drives looking for the huge herds of Zebra, Springbok and Wildebeest, the elegant Giraffe and of course, the predators that follow them. You spend the hottest part of the day at camp either by the waterhole or the swimming pool.