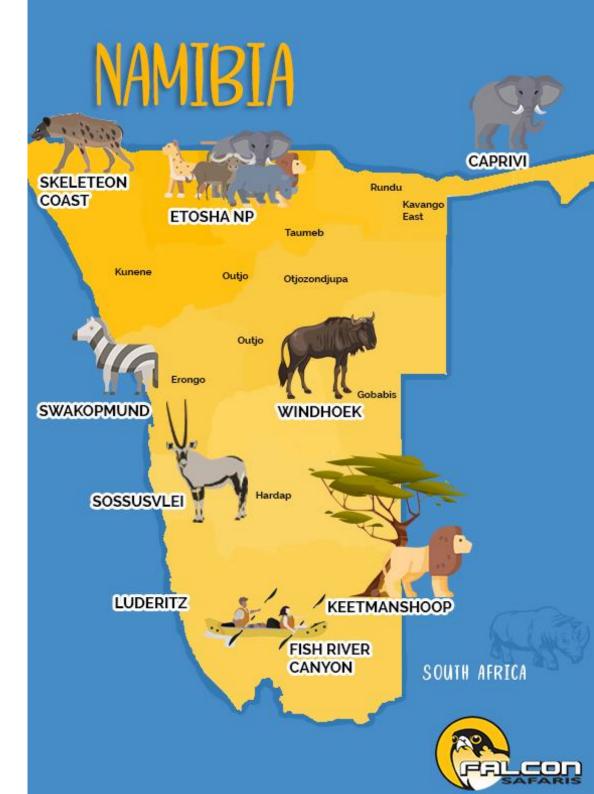

# 4 DAY- CLASSIC ETOSHA NATIONAL PARK SAFARI

Expected Namibia Safari Vacation Package Experience: Accommodation: Rest camps Activities: Game viewing, game drives, birding, waterhole visits, swimming, craft market shopping Destinations: Windhoek, Otjiwarongo, Etosha National Park (Okaukuejo, Halali / Namutoni), Okahandja

### **DAY 1:**

Okaukuejo, Etosha National Park You will be collected for your Namibia safari tour from your accommodation and depart from Chameleon Backpackers Lodge in Windhoek at 8am. You will stop briefly at Otjiwarongo for fresh supplies and have lunch at the entrance to the park.

### **DAY 2:**

Halali, Etosha National Park Early morning and late afternoon game drives looking for the huge herds of Zebra, Springbok and Wildebeest, the elegant Giraffe and of course, the predators that follow them. You spend the hottest part of the day at camp either by the waterhole or the swimming pool.

### **DAY 3:**

Namutoni, Etosha National Park Early morning and late afternoon game drives are enjoyed during this Namibia safari tour. You spend the hottest part of the day at camp either by the waterhole or the swimming pool. Overnight camping. Dinner prepared by guide with assistance from apprentice guide and evening spent around the campfire or at the floodlit waterhole. Breakfast, lunch and dinner.

### Day 4:

Windhoek After breakfast you will game drive to the Park exit and your vehicle will return you to Windhoek via the craft market at Okahandja. Breakfast and lunch will be served.