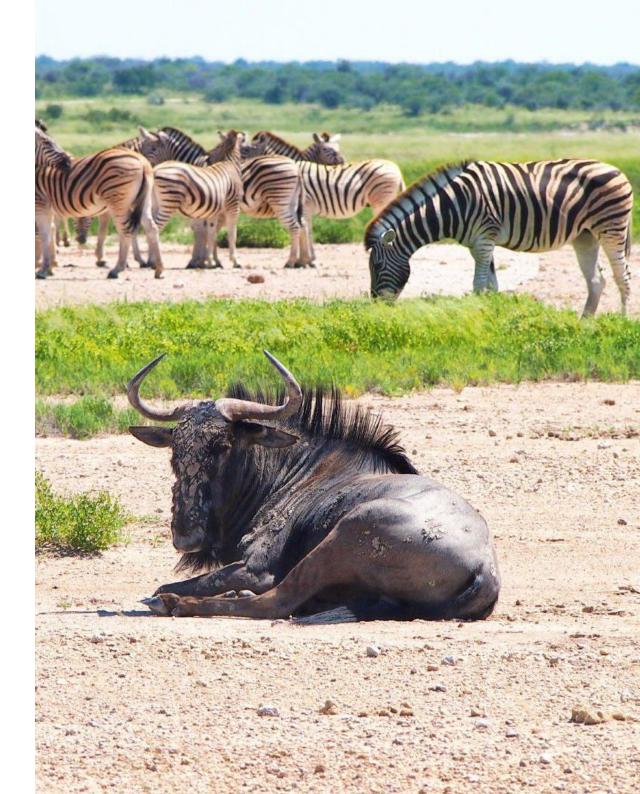

### **DAY 2:**

Halali, Etosha National Park Early morning and late afternoon game drives looking for the huge herds of Zebra, Springbok and Wildebeest, the elegant Giraffe and of course, the predators that follow them. You spend the hottest part of the day at camp either by the waterhole or the swimming pool.