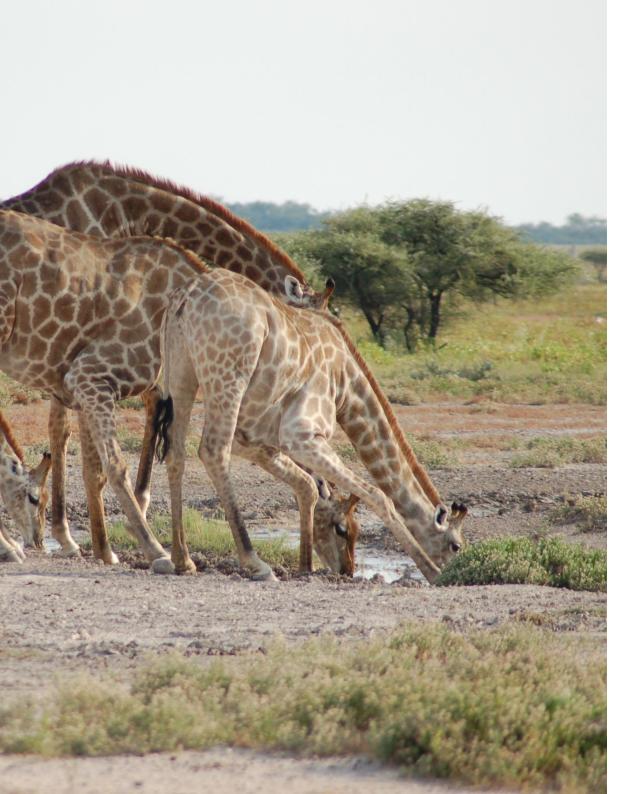

### **DAY 2:**

Halali, Etosha National Park Early morning and late afternoon game drives looking for the huge herds of Zebra, Springbok and Wildebeest, the elegant Giraffe and of course, the predators that follow them. You spend the hottest part of the day at camp either by the waterhole or the swimming pool.