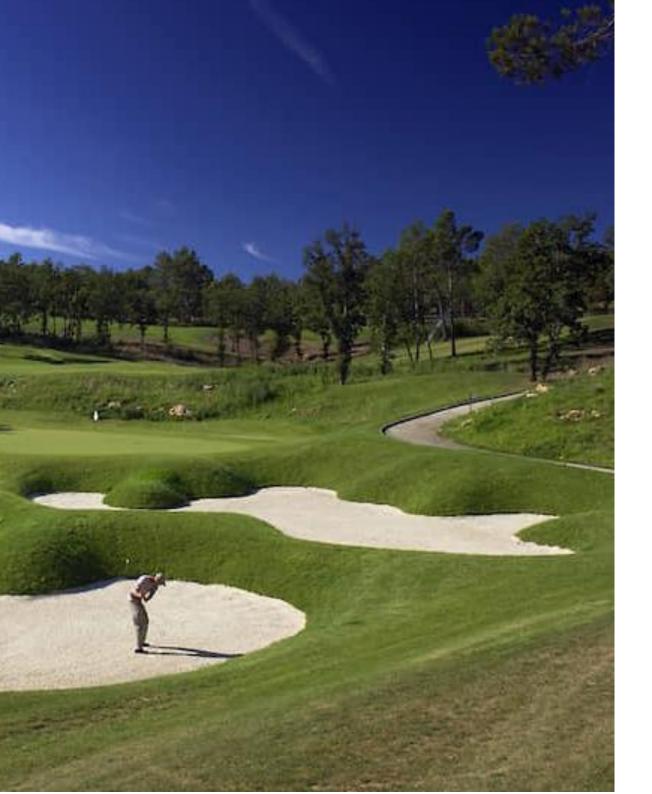

#### **DAY 3:**

Legend is the longest golf course in South Africa, providing all golfers, irrespective of their handicap, the experience of a true African challenge. The course plays at 6,534 metres for daily play but is capable of being extended to 7,748 metres for tournaments, making it one of the longest in the world. Set on the legendary 22 000 hectare Entabeni Safari Conservancy, the course has flowing fairways which wind through the open grasslands and dense bush. The design and layout of the course are in complete harmony with the natural resources.