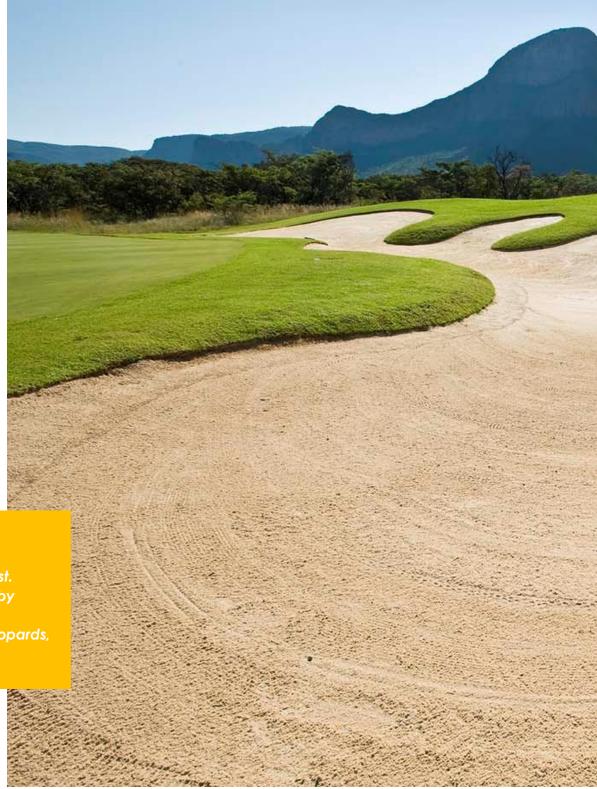

#### **HIGHLIGHTS**

- The Legend Golf & Safari Resort Signature Course is a world first.
- At the heart of the resort is a championship course designed by eihteen of the world's top golfers.
- ✓ Next door is the resort's "Big Five" sanctuary, home to lions, leopards, hippos, rhinos, elephants and more.

#### **DAY 3:**

Legend is the longest golf course in South Africa, providing all golfers, irrespective of their handicap, the experience of a true African challenge. The course plays at 6,534 metres for daily play but is capable of being extended to 7,748 metres for tournaments, making it one of the longest in the world. Set on the legendary 22 000 hectare Entabeni Safari Conservancy, the course has flowing fairways which wind through the open grasslands and dense bush. The design and layout of the course are in complete harmony with the natural resources.