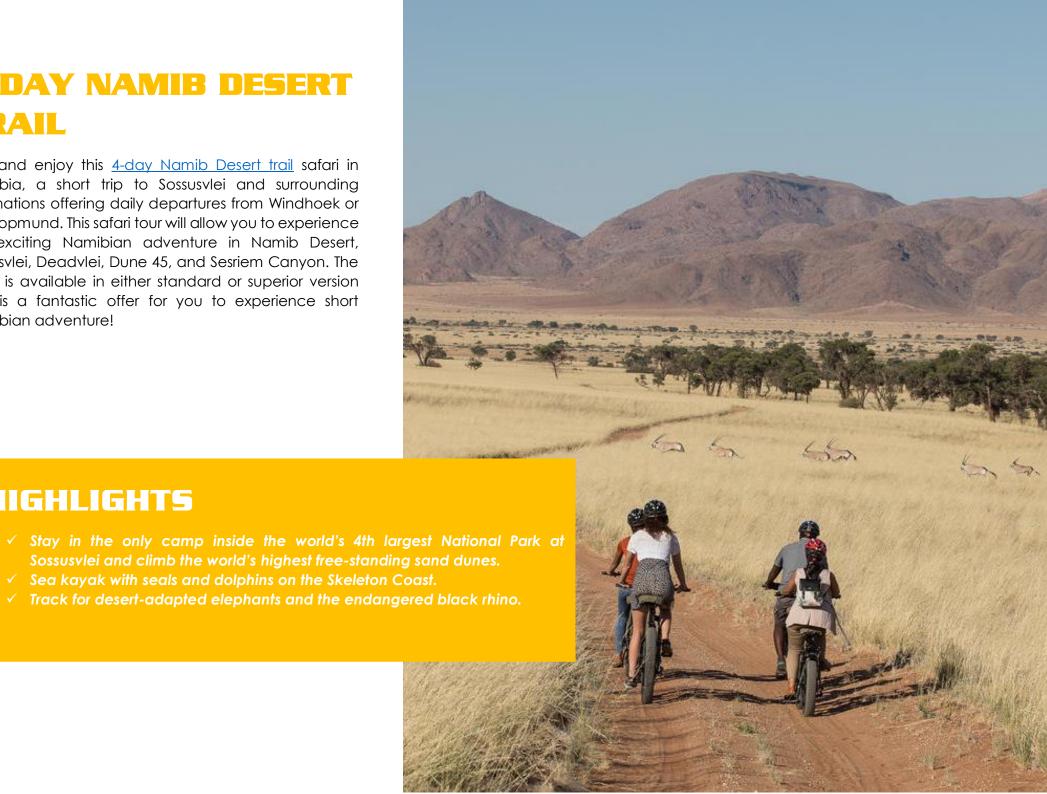

### **4 DAY NAMIB DESERT** TRAIL

Join and enjoy this 4-day Namib Desert trail safari in Namibia, a short trip to Sossusvlei and surrounding destinations offering daily departures from Windhoek or Swakopmund. This safari tour will allow you to experience the exciting Namibian adventure in Namib Desert, Sossusvlei, Deadvlei, Dune 45, and Sesriem Canyon. The safari is available in either standard or superior version and is a fantastic offer for you to experience short Namibian adventure!

**HIGHLIGHTS** 