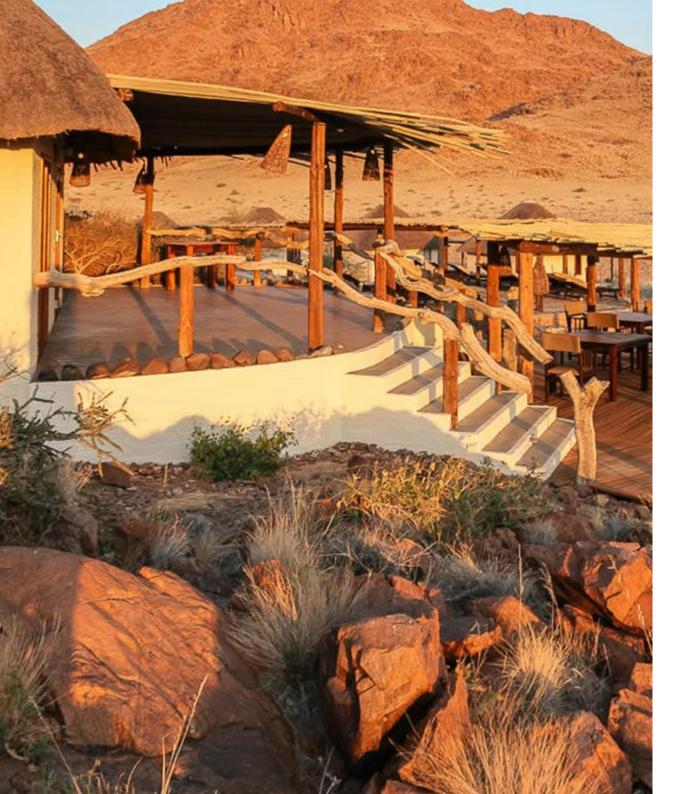

#### DAY 2-3: NAMIB DESERT DESERT HOMESTEAD OUTPOST DBB

- ✓ After Breakfast, You Can Still Pop Into Town For Anything You Might Need And Then Depart Heading South From Windhoek To The 'Sea Of Sand'
- ✓ The Route Will Take You South Via Rehoboth And Then Further Via The Beautiful Spreetshoogte Or Remhoogte Pass, Both Showcasing The Natural Beauty Of Namibia
- ✓ Wake Up Early For Breakfast (Day 3) And Then Head
  To The Entrance To Sossusvlei, The Sesriem Gate
- ✓ Spend The Whole Day In The Beautiful Sossusvlei Area, Exploring The Highlights: Sossusvlei, Dead Vlei, Dune 45, Big Daddy, Elim Dune And The Sesriem Canyon
- ✓ Return To The Lodge For Lunch Or Arrange A Lunch Pack To Enjoy In The Dunes And Return Late Afternoon For A Well-Earned Rest
- ✓ Optional Extra Activities: Hot Air Balloon Safari, Nature Drives