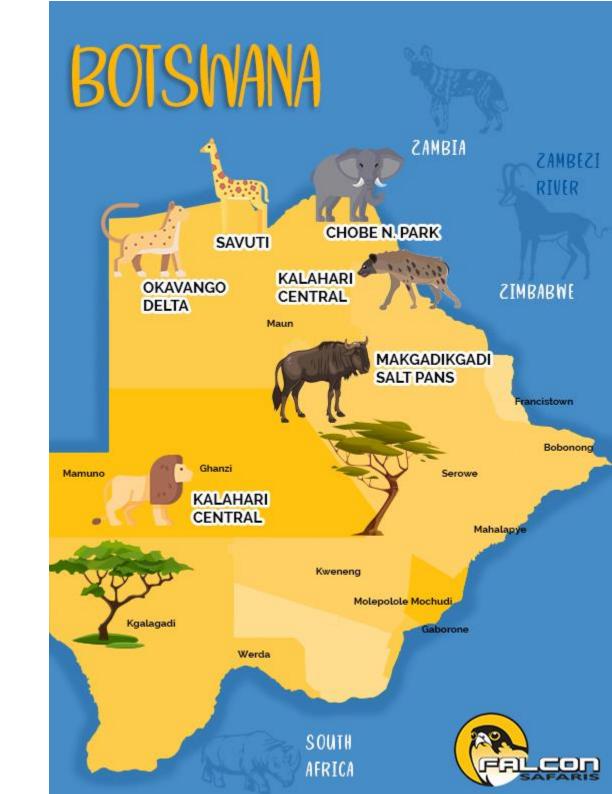

### 4 Day Intimate Hideaway | Fly-In Classic Okavango Delta Safari Getaway Package

This 4 Day Intimate Hideaway | Fly-in Classic Okavango Delta Safari Getaway Package explores the unique features of the Okavango Delta allowing you to get up close and personal to wildlife and wetlands on game drives, boat trips, Mokoro excursions, and safari bush walks.Classic Okavango Delta Lodge Safari Experience

#### **ROUTE & ITINERARY**

## DAY 1: JOHANNESBURG - MAUN - OKAVANGO

Okavango Delta view from the sky. Arriving on your flight from Johannesburg you transfer to a small charter plane which will fly you over the Okavango Delta to your Okavango safari camp in the northern part of the Delta in time for lunch. After settling in and refreshing, an afternoon game drive takes in the wonders of the area. Evening meals are enjoyed under the stars around the campfire.

#### DAY 2 & 3: OKAVANGO

Game drive through the Okavango Delta wetlands. An early morning wake-up call with tea and coffee begins a day of exploring the Okavango Delta, on exciting walks, game drives and dugout canoes. Although the Okavango is a wetland its animal life is extraordinary. Predators abound and other species are plentiful. The natural beauty of the Okavango Delta is hard to describe. Morning and afternoon activities allow you to experience the best of the area. You may also want to indulge in a fishing excursion, if not for catching fish then for the opportunity to enjoy an outing in the pristine environment. Being in a private concession means that you will experience intimacy and seclusion during your Okavango safari.

#### DAY 4: OKAVANGO - MAUN -JOHANNESBURG

Walking safari with qualified guide at Shinde Camp. There will be time for a morning activity and breakfast before heading to the airstrip for your flight back to Maun and your connecting flight home.