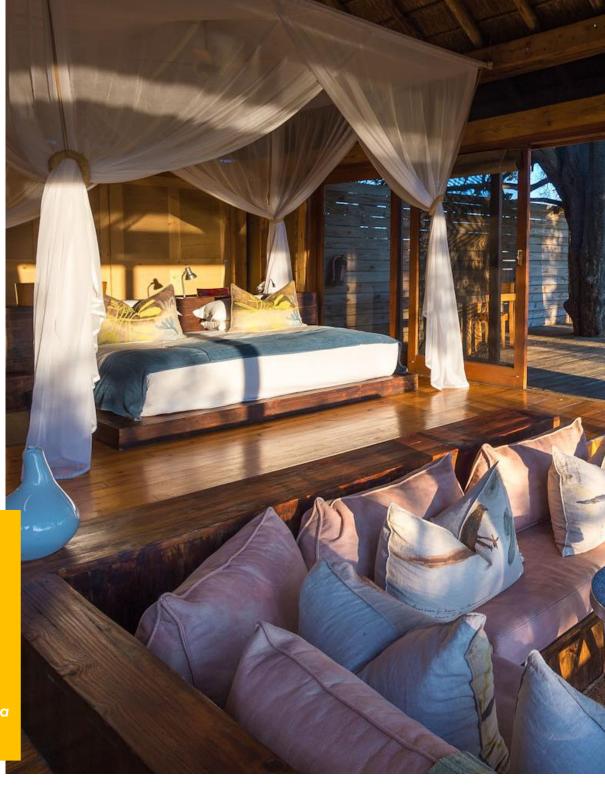

## DAY 1: JOHANNESBURG - MAUN - OKAVANGO

Okavango Delta view from the sky. Arriving on your flight from Johannesburg you transfer to a small charter plane which will fly you over the Okavango Delta to your Okavango safari camp in the northern part of the Delta in time for lunch. After settling in and refreshing, an afternoon game drive takes in the wonders of the area. Evening meals are enjoyed under the stars around the campfire.