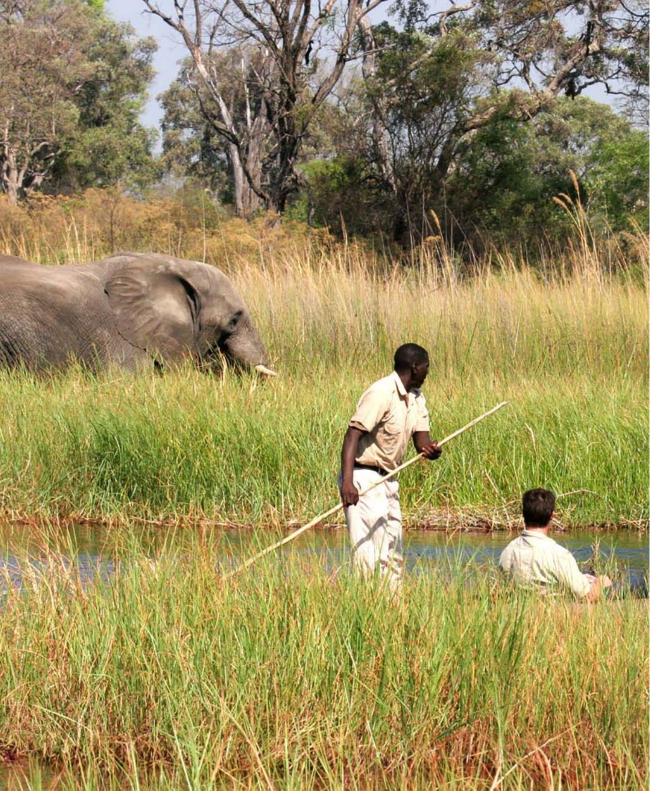

#### DAY 2 & 3: OKAVANGO

Game drive through the Okavango Delta wetlands. An early morning wake-up call with tea and coffee begins a day of exploring the Okavango Delta, on exciting walks, game drives and dugout canoes. Although the Okavango is a wetland its animal life is extraordinary. Predators abound and other species are plentiful. The natural beauty of the Okavango Delta is hard to describe. Morning and afternoon activities allow you to experience the best of the area. You may also want to indulge in a fishing excursion, if not for catching fish then for the opportunity to enjoy an outing in the pristine environment. Being in a private concession means that you will experience intimacy and seclusion during your Okavango safari.