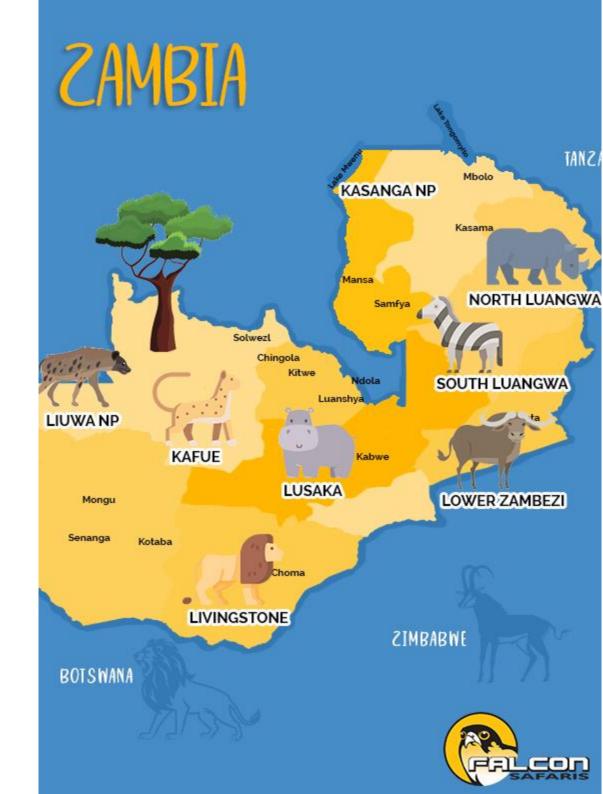

#### **ROUTE & ITINERARY**

# DAY 1-3: TONGABEZI LODGE, VICTORIA FALLS, ZAMBIA

Upon arrival at Livingstone Airport you will be greeted and go on a scheduled road transfer to Tongabezi Lodge. Upon arrival you can settle in and start enjoying your romantic vacation in Zambia. For the next 3 days you can indulge in the various activities available at the Victoria Falls.

#### **DAY 4: DEPART**

Today you say your good-byes and go on the scheduled road transfer from Tongabezi Lodge to Livingstone Airport..