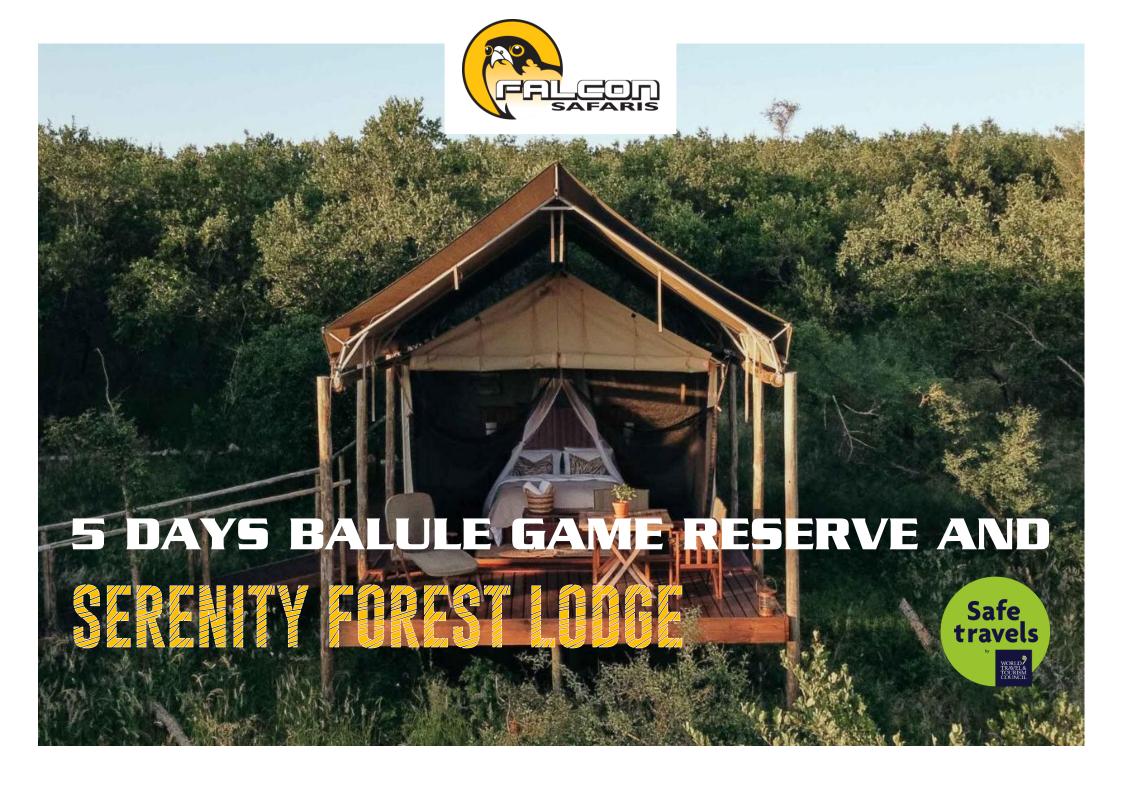

### 5 Days Balule Game Reserve And Serenity Forest Lodge

A true haven of tranquility and beauty, this <u>5 Days Balule</u> <u>Game Reserve and Serenity Forest Lodge Tour</u> offers luxury accommodation on a small and personable scale. With an emphasis on the natural surroundings, the suites are scattered amidst the foliage, water, and wildlife of the reserve. Surrounded by richly forested mountains, crystal waterfalls, tropical valleys, and an abundance of wildlife; Serenity truly is a perfect retreat.

#### **HIGHLIGHTS**

- ✓ Serenity Mountain and Forest Lodge is a hidden gem set amongst 1300 hectares of spectacular African scenery on the outskirts of Kruger National Park.
- ✓ South Africa is a very desirable destination offering remarkable diversity.
- Choose from a variety of world-class luxury safari lodges in private game reserves known for their scorecard wildlife sightings of the "Big Five" (elephant, rhino, lion, leopard, buffalo) and much more.