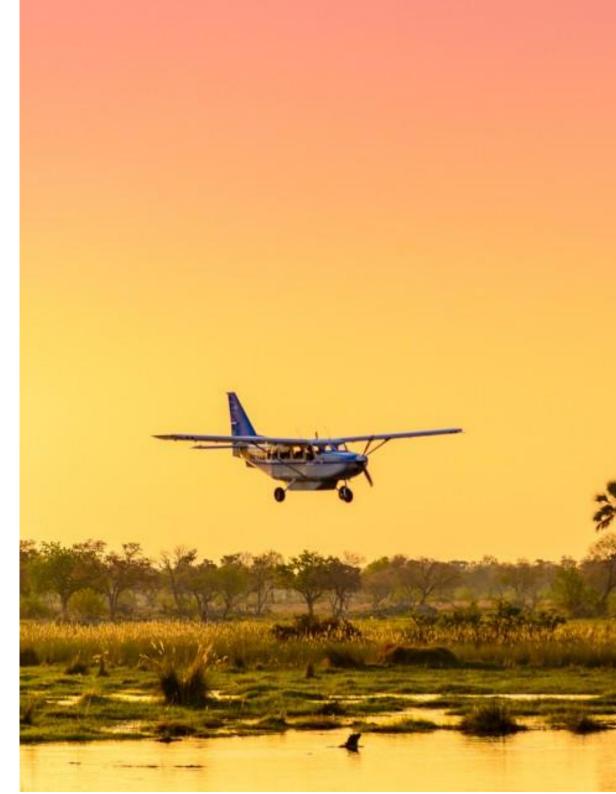

#### DAY 3: LIGHT AIRCRAFT FLIGHT FROM OKAVANGO TO CHOBE

Flying over OkavangoAfter breakfast a light aircraft flight will take you from the Delta to Kasane. From there a short scenic road transfer takes you to your safari lodge which is perched high above the floodplains of the Chobe River. The view from the lodge is endless and you will enjoy your first meal before heading out on an afternoon activity to take in the drama of the Chobe River ecosystem.