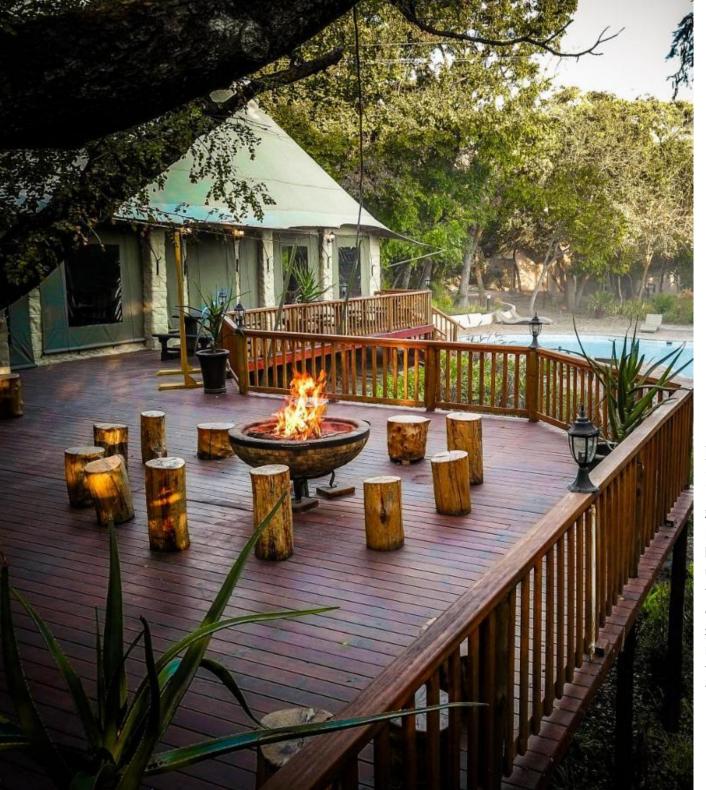

#### **DAY 1: HAZYVIEWVIEW LODGE**

Upon your arrival at your Hazyview accommodation the attentive staff will show you to your River Chalet accommodation. Embark on the exciting 1,2 kilometer zip line through the Sabie River during an aerial cable trail. Catch your breath at the 10 platforms and continue this thrilling adventure and observe the magic of the bush and spot the profusion of birds. Return to your accommodation to relax before enjoying a delicious dinner at the hotel restaurant.

# DAY 2 & 3 : HAZYVIEWVIEW LODGE

South AfricaMpumalangaHazyview Savor a hearty breakfast and spend your afternoon leisure at your lodge. Late in the afternoon you will embark on an unforgettable safari – an elephant excursion. Walk into the enchanting African sunset alongside or on the back of an Elephant. Afterwards accompany them to the stables where you will get the opportunity to tuck these magnificent creatures in. Sip a refreshing sundowner at the end of your journey. Return to your accommodation for dinner at the hotel restaurant.