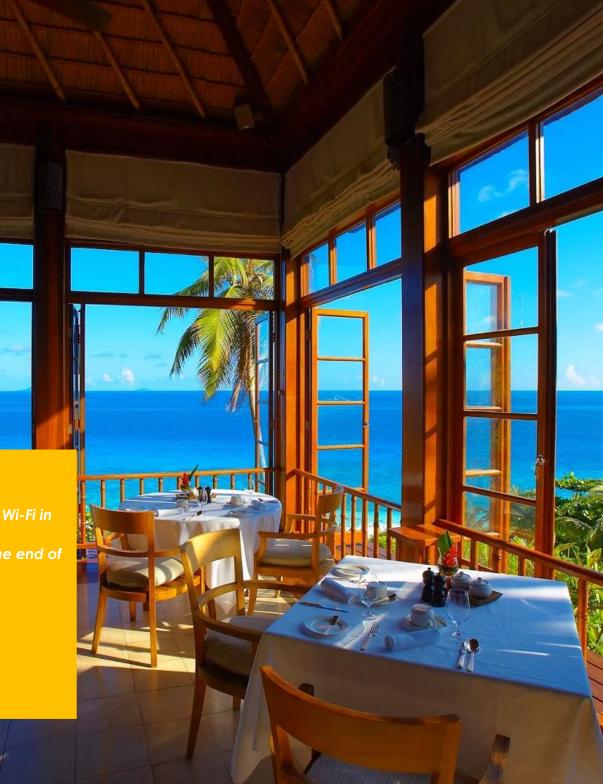

#### **HIGHLIGHTS**

There is no mobile reception on Denis Island, nor is there TV or Wi-Fi in the suites. Days are yours to spend as you please: swimming, snorkeling, exploring the island, indulging at the spa, and at the end of it all, stopping to enjoy the sunset with an ice-cold drink.

#### **DAY 1:FLY TO YOUR PRIVATE ISLAND**

From Seychelles International Airport, you will take a 30-minute flight to Denis Private Island in the northern waters of the Seychelles bank. This beautiful and small coral island has just 25 cottages set close to the beach, so you can look forward to leisurely days of exclusive, private island bliss. After arriving on the island, take time to unwind in your Beach Cottage, making use of the refreshing outdoor shower, air conditioning, sea-facing veranda and plush king-sized bed.