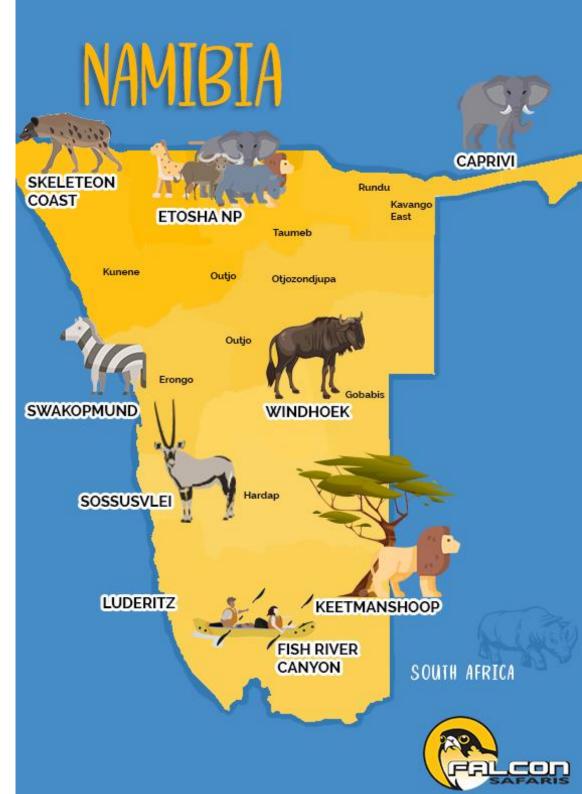

#### 7 Day Namibia Highlights Fly-In Safari Luxury

Visit Namibia's iconic Big Three destinations with a 7-day highlights fly-in that hops from luxurious safari lodge to luxurious safari lodge in a rather comfortable and spectacular manner. Starting and ending in Namibia's capital city, Windhoek, you will fly over the great sand sea to iconic destination #1: Sossusvlei; then over the Skeleton Coast to iconic destination #2: Damaraland; and finish off with a classic big game safari at iconic destination #3: Etosha National Park. This luxury fly-in safari is reversible and available in three levels of comfort: ultra-luxury, luxury and standard. You can also extend the itinerary by as many days as you wish to include some of Namibia's other major destinations like Swakopmund, Kaokoland and the Caprivi.

#### HIGHLIGHTS

- Explore the world's oldest desert and the giant sand dunes of Sossusvlei
- Discover the vast landscapes of the desolate Skeleton Coast by scenic flight

V5-RNO ADDI

- Search for the elusive desert-adapted elephants of Damaraland
- Enjoy excellent game viewing in Etosha National Park

#### DAY 1-2: NAMIB DESERT DESERT HOMESTEAD LODGE DBB + ACTIVITIES

Flight: Windhoek - Sossusvlei 1 hour & 10 minutes

- ✓ You Will Be Met On Arrival By Our Representative To Hand Over Your Travel Documents
- ✓ Meet Your Pilot And Check In For Your Flight And Briefing Before Taking To The Namibian Skies
- ✓ Private Charter Flight From Windhoek To Sossusvlei Over The Namib Naukluft Mountain Range
- ✓ Road Transfer To The Lodge On Arrival
- ✓ 1 X Sundowner Drive Included For The Day Of Arrival
- ✓ Wake Up Early For Breakfast (Day 2) And Head To The Entrance To Sossusvlei, The Sesriem Gate
- ✓ Spend The Whole Day In The Beautiful Sossusvlei Area, Exploring The Highlights With The Lodge Guide: Sossusvlei, Dead Vlei, Dune 45, Big Daddy, Elim Dune And The Sesriem Canyon
- Return To The Lodge For Lunch (Optional Extra) And Spend The Rest Of The Day At Your Own Leisure

#### DAY 3-4: DAMARALAND CAMP KIPWE 2 NIGHT PACKAGE

Flight: Sossusvlei – Swakopmund 1 hour & 30 minutes (scenic) – refuel (30 minutes)Swakopmund – Damaraland 50 minutes

- Road Transfer To Airstrip For Departure Flight And To Lodge On Arrival
- ✓ Private Charter Scenic Flight Along The Skeleton Coast To Swakopmund To Refuel
- ✓ Highlights: Sossusvlei, Sand Dunes, Old Diamond Mines, Shipwrecks & Sandwich Harbour
- ✓ Private Charter Flight From Swakopmund To Damaraland

#### DAY 5-6: ETOSHA NATIONAL PARK MUSHARA BUSH CAMP DBB + ACTIVITIES

Flight: Damaraland – Etosha 1 hour & 15 minute

- ✓ Road Transfer To Airstrip For Departure Flight
- Private Charter Flight From Damaraland To Etosha National Park (East)
- ✓ Road Transfer To The Lodge On Arrival
- ✓ 2 X PM Guided Game Drives Included
- ✓ 2 X AM Guided Game Drives Included
- ✓ Etosha Is One Of Africa's Great Game Parks. With 114 Species Of Mammal And 340 Species Of Birds You Are Sure To See A Great Variety Of Wildlife On Your Safari

#### DAY 7: WINDHOEK END

- ✓ Flight: Etosha Windhoek 1 hour & 40 minutes
- ✓ After Your Morning Activity As Included, You Will Road Transfer To The Airstrip For Your Departure Flight.
- Private Charter Flight From Etosha To Windhoek International Airport. Keeping In Mind That You Need To Be At The Airport 2 Hours Prior To Your International Departure Flight Time.
- ✓ End Of Service