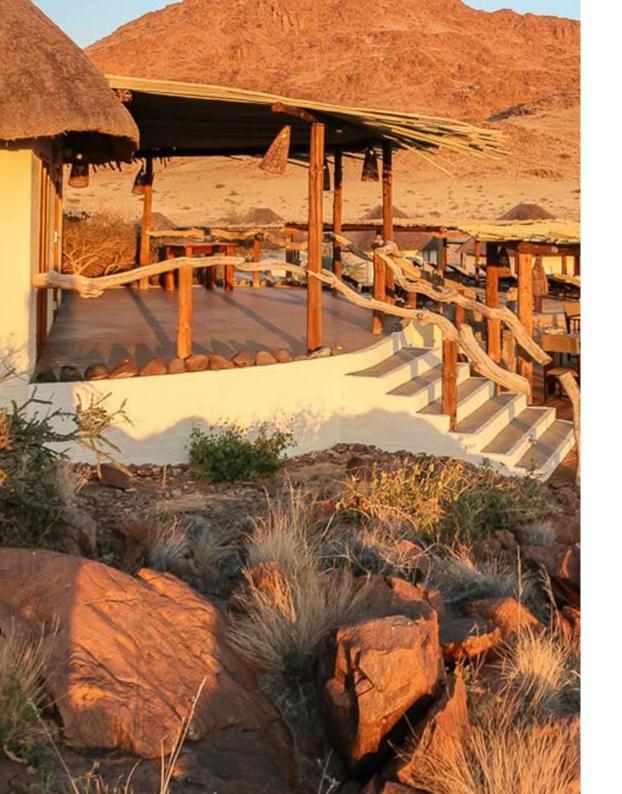

#### DAY 1-2: NAMIB DESERT DESERT HOMESTEAD LODGE DBB + ACTIVITIES

Flight: Windhoek - Sossusvlei 1 hour & 10 minutes

- ✓ You Will Be Met On Arrival By Our Representative To Hand Over Your Travel Documents
- ✓ Meet Your Pilot And Check In For Your Flight And Briefing Before Taking To The Namibian Skies
- ✓ Private Charter Flight From Windhoek To Sossusvlei Over The Namib Naukluft Mountain Range
- ✓ Road Transfer To The Lodge On Arrival
- ✓ 1 X Sundowner Drive Included For The Day Of Arrival
- ✓ Wake Up Early For Breakfast (Day 2) And Head To The Entrance To Sossusvlei, The Sesriem Gate
- ✓ Spend The Whole Day In The Beautiful Sossusvlei Area, Exploring The Highlights With The Lodge Guide: Sossusvlei, Dead Vlei, Dune 45, Big Daddy, Elim Dune And The Sesriem Canyon
- Return To The Lodge For Lunch (Optional Extra) And Spend The Rest Of The Day At Your Own Leisure