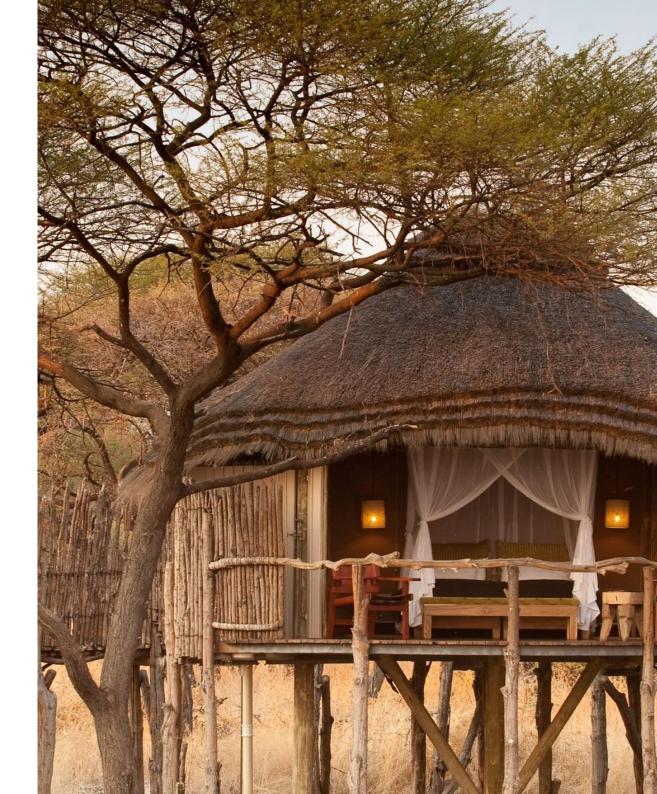

#### DAY 3-4: DAMARALAND CAMP KIPWE 2 NIGHT PACKAGE

Flight: Sossusvlei – Swakopmund 1 hour & 30 minutes (scenic) – refuel (30 minutes)Swakopmund – Damaraland 50 minutes

- Road Transfer To Airstrip For Departure Flight And To Lodge On Arrival
- ✓ Private Charter Scenic Flight Along The Skeleton Coast To Swakopmund To Refuel
- ✓ Highlights: Sossusvlei, Sand Dunes, Old Diamond Mines, Shipwrecks & Sandwich Harbour
- ✓ Private Charter Flight From Swakopmund To Damaraland

✓ 2 Night Package Includes: All Meals; 1 X Nature Drive To Search For Desert Adapted Elephants And Other Wildlife In The Dry Riverbed And Surrounding Areas; 1 X Guided Twyfelfontein Excursion To View The Twyfelfontein Rock Engravings, Organ Pipes And Burnt Mountain