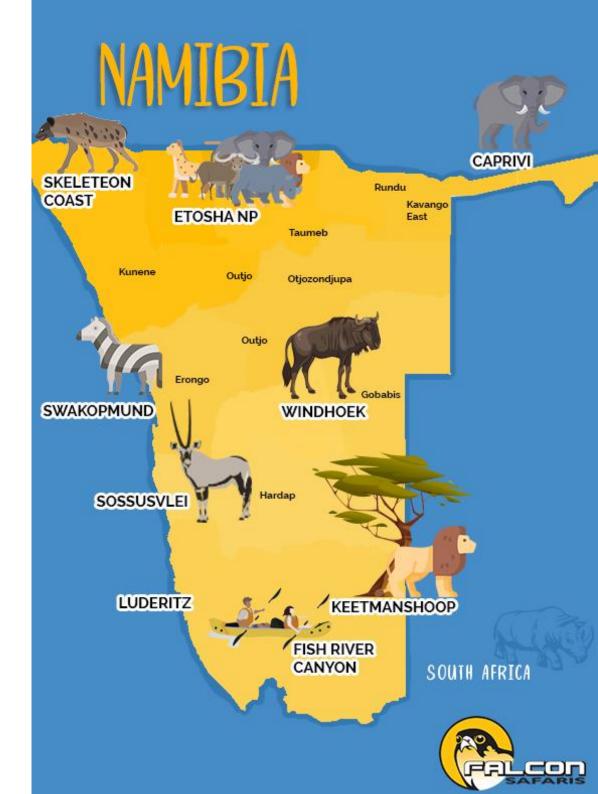

## **7 DAY SOUTH SAFARI TOUR NAMIBIA**

This 7 Day South Safari Tour Namibia safari will takes you from the Kalahari the Namib Desert. Down the Skeleton Coast, up through Damaraland to Etosha and finally a visit to a wildlife rehabilitation centre. You'll also visit Fish River Canyon, Kolmanskop Ghost Town near Luderitz, Sossuvlei and Dead Pan.

### **ROUTE & ITINERARY**