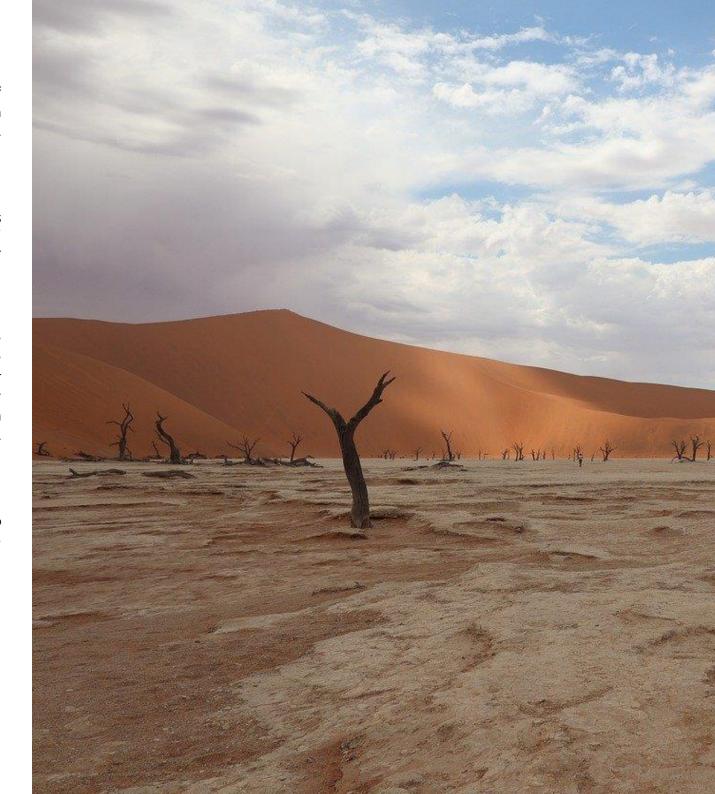

### DAY 6: SOSSUSVLEI, NAMIBIA

In the early morning depart to an excursion to the Sesriem Canyon and Sossusvlei, a large clay pan in the centre of the Namib Desert, surrounded by the highest sand dunes in the world. In the late afternoon take part in a spectacular dune drive including a sundowner on top of the dunes. Overnight at Namib Desert Lodge. Dinner, Breakfast.