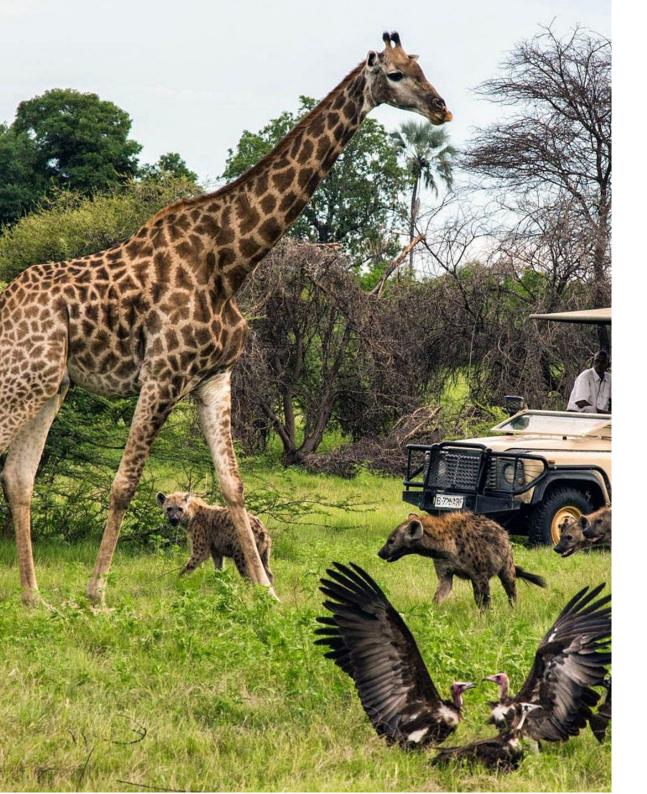

Explore the Delta waterways by mokoro (dugout canoe) or by motorboat, both excellent ways to experience the details of this pristine wilderness. Day and night game drives, in the open safari vehicle, allow for excellent wildlife sightings such as leopard, elephant, zebra, buffalo, African wild dog, red lechwe, wildebeest, and several residents pride of a lion.

The grassy plains and seasonal wetlands are packed with wildlife and Chief's Island has earned a reputation as one of the greatest places to see predators. You are sure to spot an abundance of wildlife here in the Moremi Game Reserve.