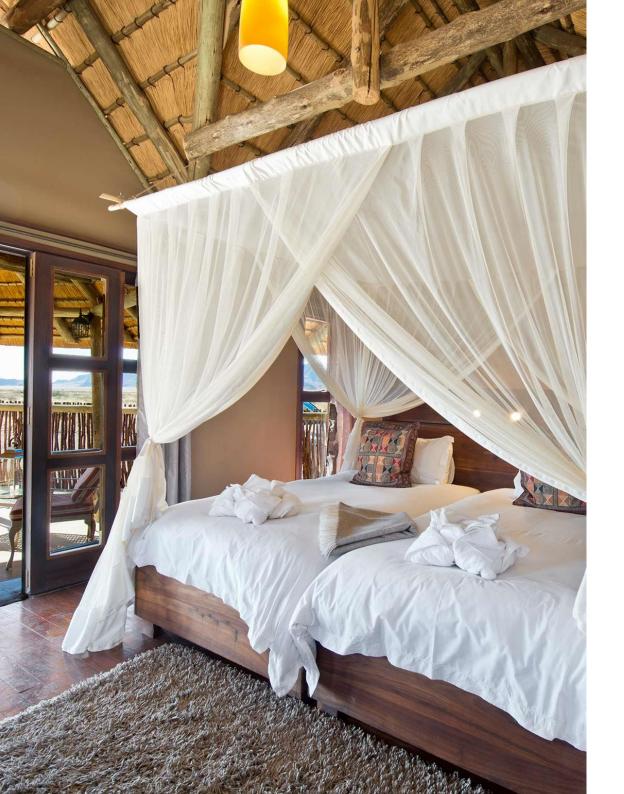

### DAY 1-2: NAMIB DESERT HOODIA DESERT LODGE 2 NIGHT FI PACKAGE

Flight: Windhoek - Sossusvlei 1 hour & 10 minutes

- ✓ You Will Be Met On Arrival By Our Representative To Hand Over Your Travel Documents
- ✓ Meet Your Pilot And Check In For Your Flight And Briefing Before Taking To The Namibian Skies
- ✓ Private Charter Flight From Windhoek To Sossusvlei Over The Namib Naukluft Mountain Range
- ✓ Road Transfer To The Lodge On Arrival
- ✓ 2 Night FI Package Includes: Dinner, Bed & Breakfast; 1 X Lunch On Day Of Arrival Or Lunch Packs On Day Of Departure; 1 X Sundowner Drive; 1 X Guided Sossusvlei Excursion Including A Full Picnic Lunch In The Dunes; Local Branded Drinks
- ✓ Highlights: Sossusvlei, Dead Vlei, Dune 45, Big Daddy, Elim Dune And The Sesriem Canyon