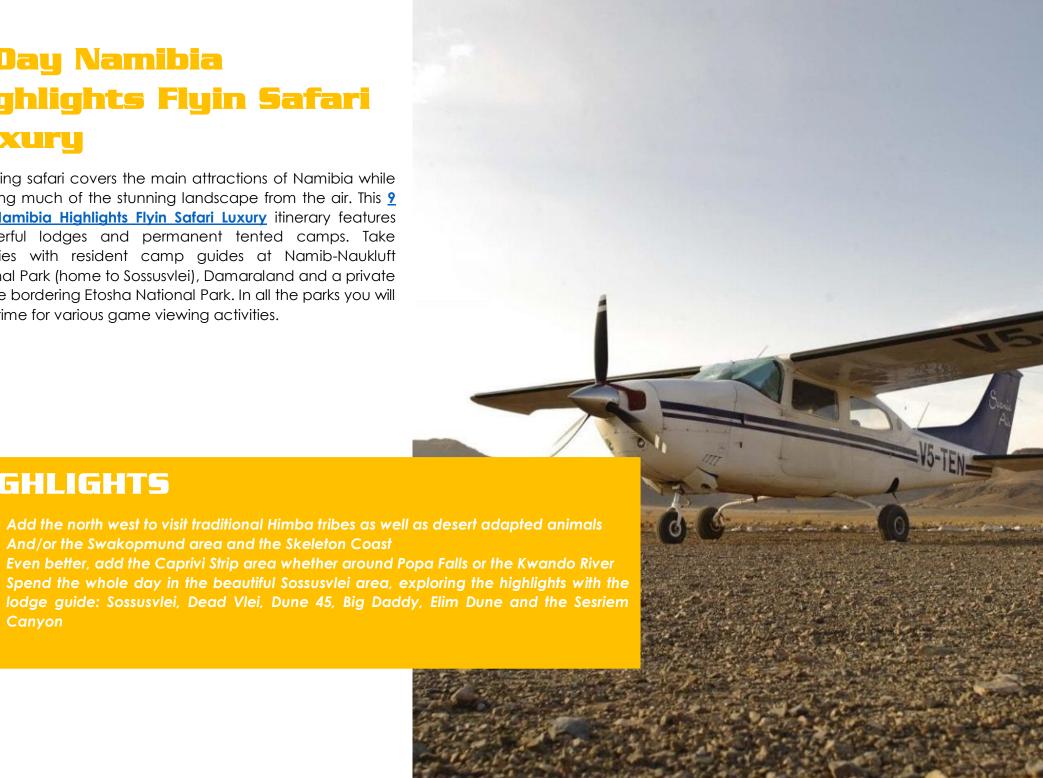

## **9 Day Namibia Highlights Flyin Safari** Luxury

This flying safari covers the main attractions of Namibia while enjoying much of the stunning landscape from the air. This 9 Day Namibia Highlights Flyin Safari Luxury itinerary features wonderful lodges and permanent tented camps. Take activities with resident camp guides at Namib-Naukluft National Park (home to Sossusvlei), Damaraland and a private reserve bordering Etosha National Park. In all the parks you will have time for various game viewing activities.

**HIGHLIGHTS** 

Canyon