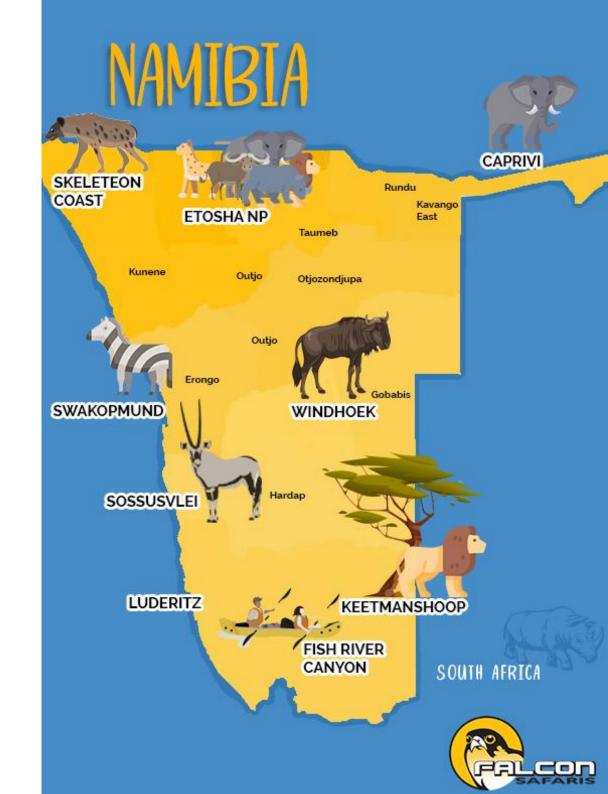

## **9 Day Namibia Highlights Flyin Safari** Luxury

This flying safari covers the main attractions of Namibia while enjoying much of the stunning landscape from the air. This 9 Day Namibia Highlights Flyin Safari Luxury itinerary features wonderful lodges and permanent tented camps. Take activities with resident camp guides at Namib-Naukluft National Park (home to Sossusvlei), Damaraland and a private reserve bordering Etosha National Park. In all the parks you will have time for various game viewing activities.

**HIGHLIGHTS** 

Canyon

### **ROUTE & ITINERARY**